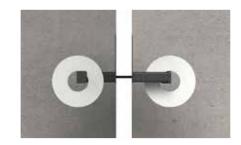

#### Installation

Wall mounted. Back-to-back mounting option. The products can be mounted back-to-back on both sides of a wall.