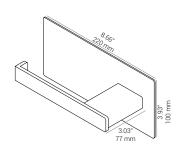

### Technical data

|             | Metric                                                                                                                                                      | Imperial                                                                                                                                         |
|-------------|-------------------------------------------------------------------------------------------------------------------------------------------------------------|--------------------------------------------------------------------------------------------------------------------------------------------------|
| Туре        | <b>TOILET ROLL HOLDER</b><br>Prod. No.: 5015, 5016, 5017                                                                                                    | <b>TOILET ROLL HOLDER</b> Prod. No.: 5015, 5016, 5017                                                                                            |
|             | Toilet roll holder                                                                                                                                          | Toilet roll holder                                                                                                                               |
| Dimensions  | H: 100 mm x W: 220 mm x D: 77 mm                                                                                                                            | H: 3.93" x W: 8.66" x D: 3.03"                                                                                                                   |
| Material    | Powder coated stainless steel                                                                                                                               | Powder coated stainless steel                                                                                                                    |
| Net weight  | 0,66 kg                                                                                                                                                     | 1.45 lb                                                                                                                                          |
| Tender text | Wall-mounted toilet roll holder. Powder<br>coated stainless steel. Back-to-back<br>mounting option. Netweight: 0,66 kg. H:<br>100 mm x W: 220 mm x D: 77 mm | Wall-mounted toilet roll holder. Powder coated stainless steel. Back-to-back mounting option. Netweight: 1.45 lb. H: 3.93" x W: 8.66" x D: 3.03" |